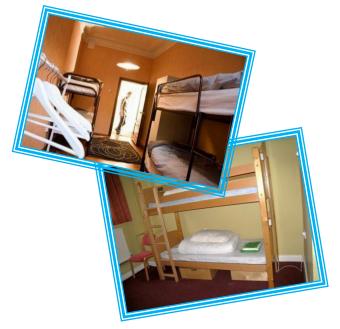

#### **Youth Hostel**

Single, twin and multi bedded rooms are available in Youth hostel situated in walking distance from the school.

Bathroom and kitchen facilities are shared, rooms are cleaned regularly and bed linen is changed every week.

Prices:

Single room, no meals: 60€ per night Double room, no meals: 40€ per night