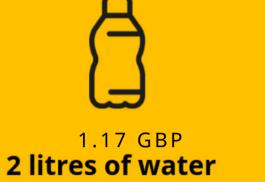

### **COST OF LIVING**

0.94 GBP 1 litre of milk

1.09 GBP A loaf of bread

2.79 GBP **Cup of coffee** 

6 GBP **Burger meal** 

15 GBP **Entrance to clubs** 

| ſ |     |
|---|-----|
| Т | ГШΙ |
| Т | ШΙ  |
| L |     |