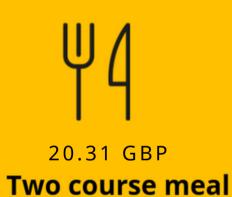

### **COST OF LIVING**

0.94 GBP 1 litre of milk

1.09 GBP A loaf of bread

2.79 GBP **Cup of coffee** 

6 GBP **Burger meal** 

15 GBP **Entrance to clubs** 

| ſ |     |
|---|-----|
| Т | ГШΙ |
| Т | ШΙ  |
| L |     |