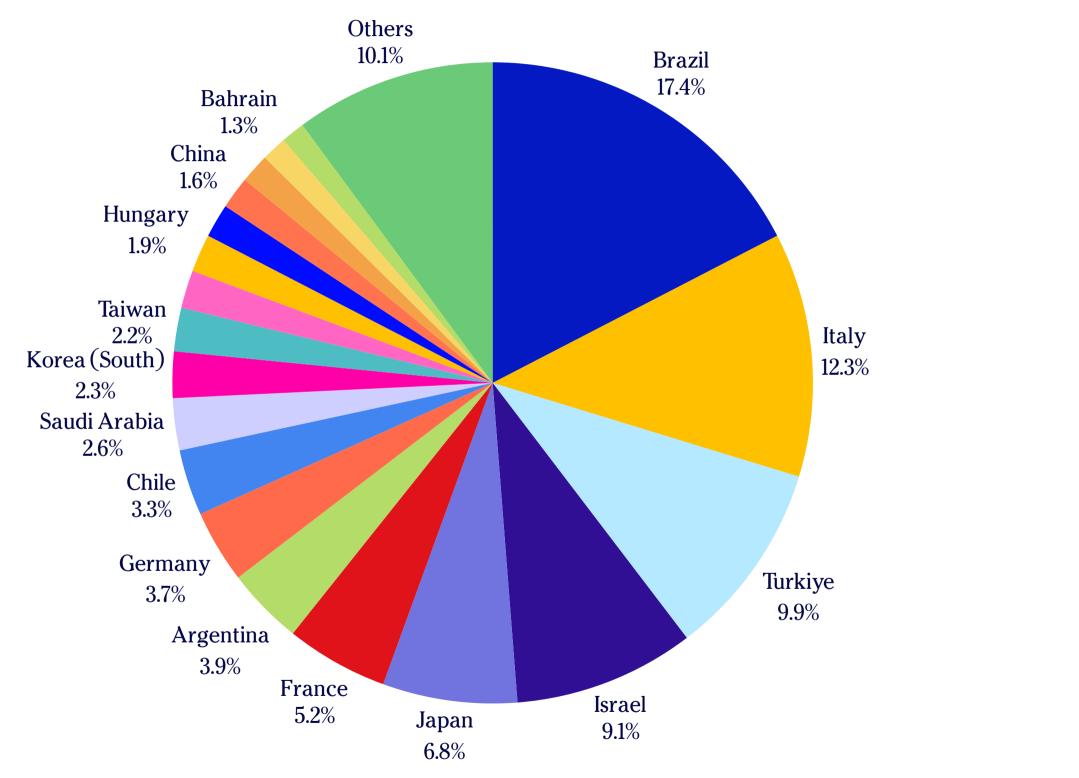

## LSILONDON CENTRAL

- Brazil
- Turkiye
- Israel
- Japan
- France
- Argentina
- Germany
- Chile
- Saudi Arabia

Korea (South) Taiwan Spain Hungary Mexico China Colombia Bahrain Russia Others (43 nationalities)