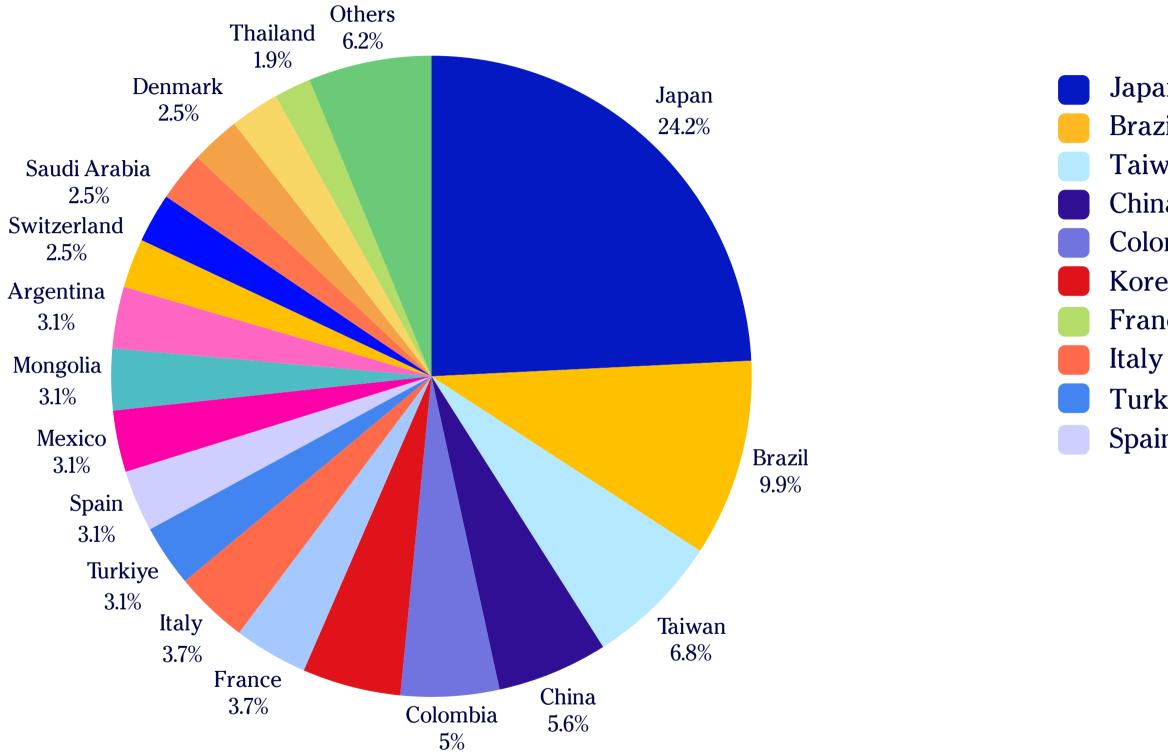

## LSI SANFRANCISCO/BERKELEY

- Japan Brazil
- Taiwan
- China
- Colombia
- Korea (South)
- France
- Turkiye
- Spain

Mexico Mongolia Argentina Switzerland Saudi Arabia Germany Denmark Russia Thailand Others (10 nationalities)