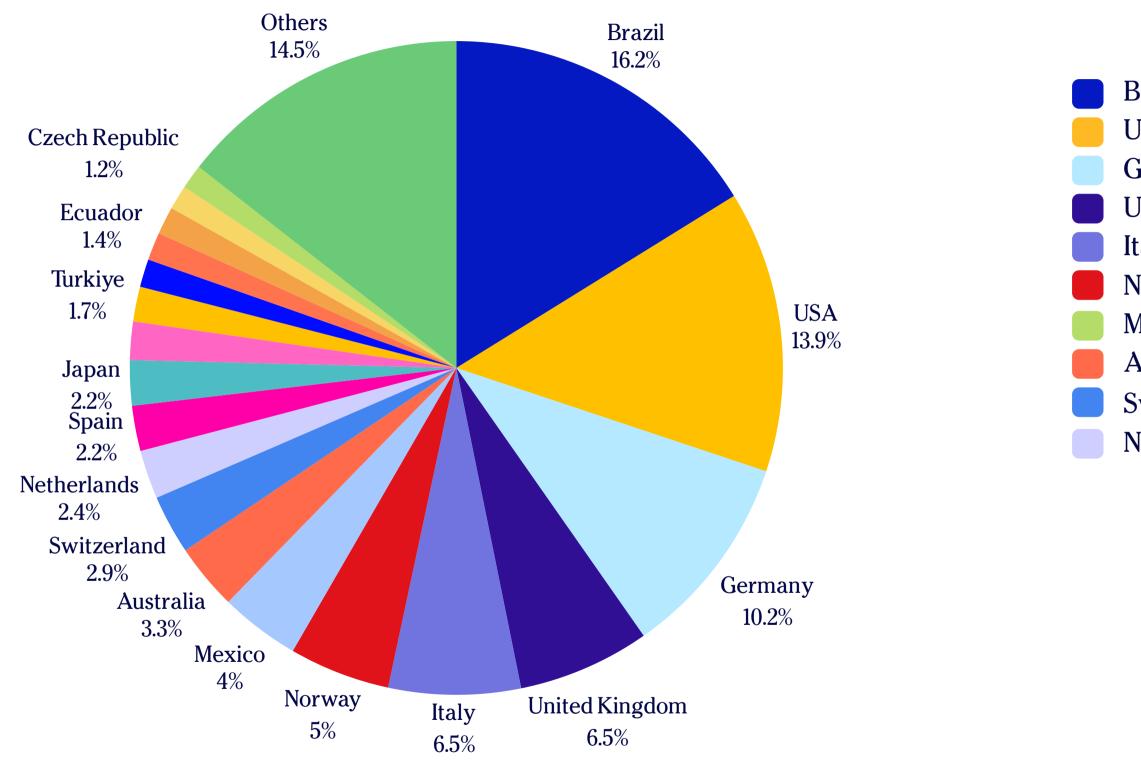

### **LSI PARIS**

- Brazil USA Germany UK Italy Norway Mexico
- Australia
  - ustrana
- Switzerland
- Netherlands

Spain
Japan
Israel
Turkiye
Poland
Ecuador
China
Czech Republic
Denmark
Others (35 nationalities)