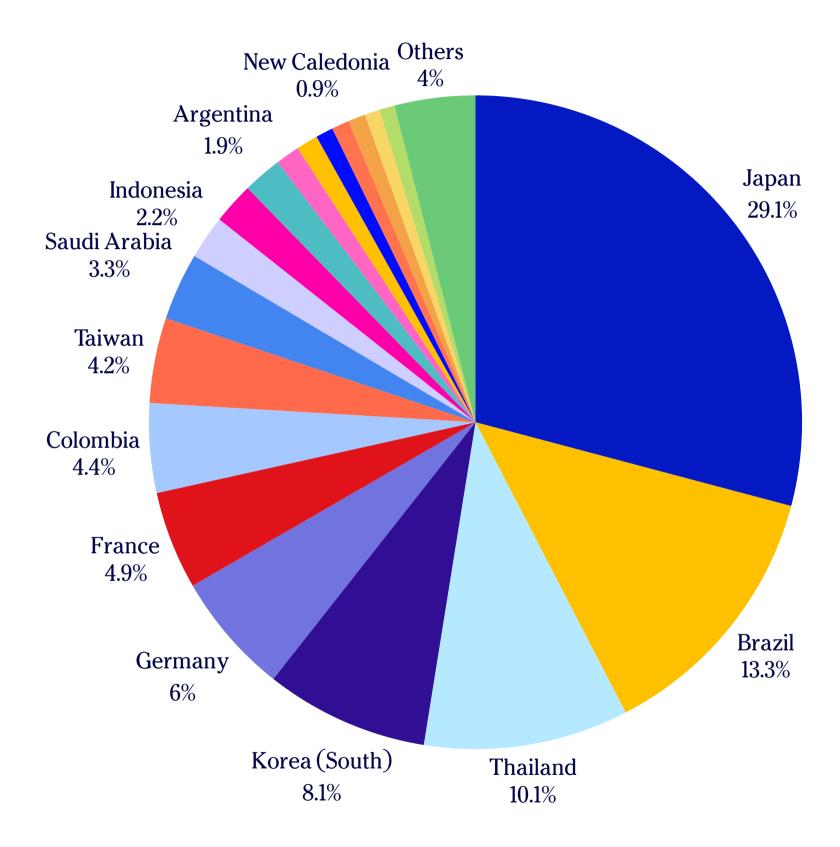

## LSI AUCKLAND

- Japan Brazil Thailand Korea (South)
- Germany
  - ciman
- France
- Colombia
- Taiwan
- Saudi Arabia
- Indonesia

China
Argentina
Mexico
Chile
Ecuador
New Caledonia
Tahiti
Italy
Switzerland
Others (26 nationalities)