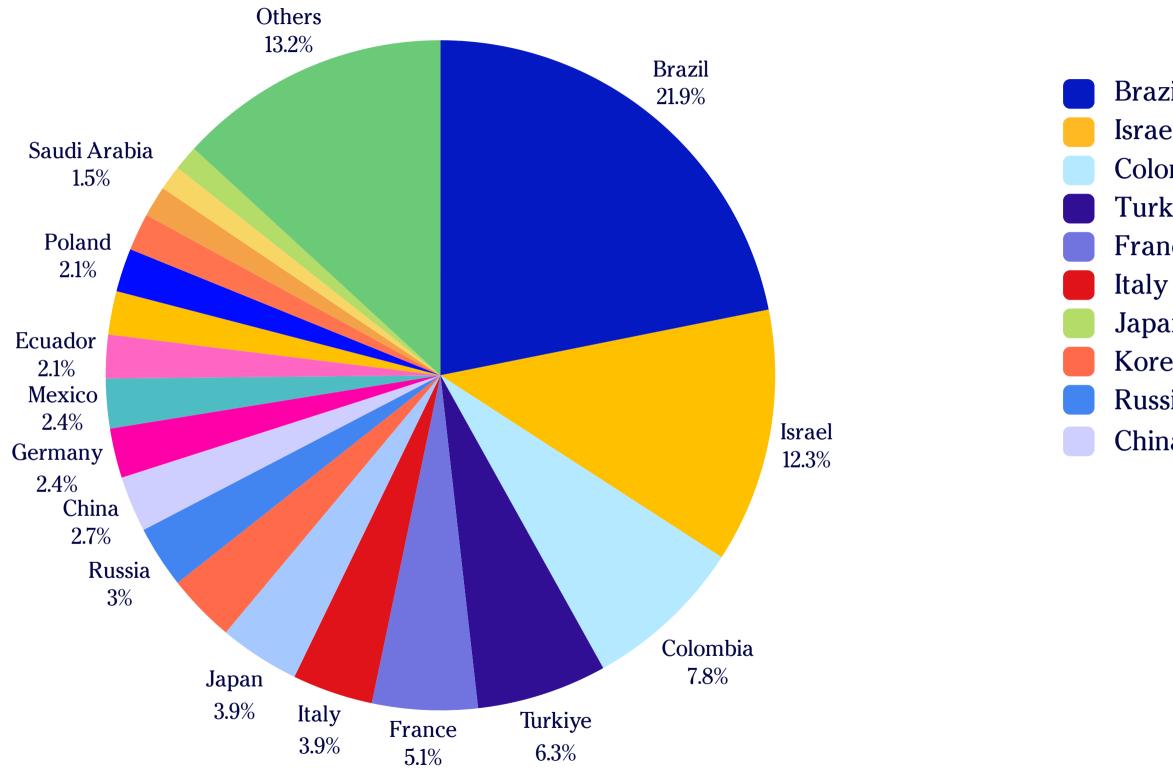

## LSINEW YORK

- Brazil Israel Colombia
- Turkiye
- France
- Japan
- Korea (South)
- Russia
- China

Germany Mexico Ecuador Spain Poland Taiwan Saudi Arabia USA Argentina Others (31 nationalities)