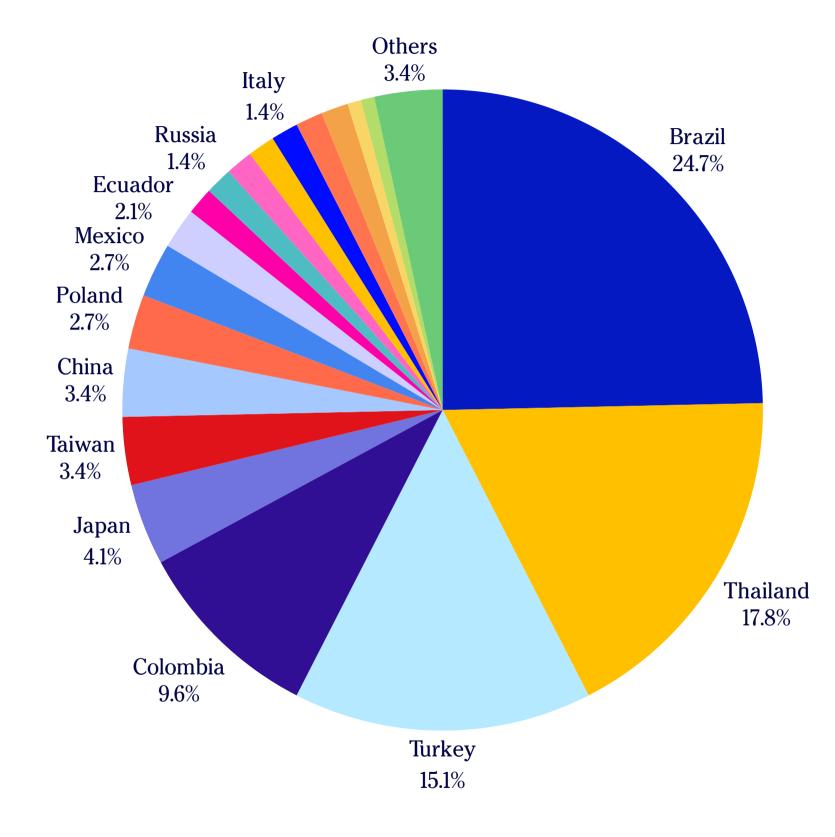

# **LSIBOSTON**

- Brazil Thailand Turkiye Colombia
- Japan
- Taiwan
- China
- Poland
- Mexico
- Ecuador

Saudi Arabia Russia Spain Germany Italy Peru Venezuela Panama Sweden Others (15 nationalities)

All LSI students in 2024 - Boston - USA