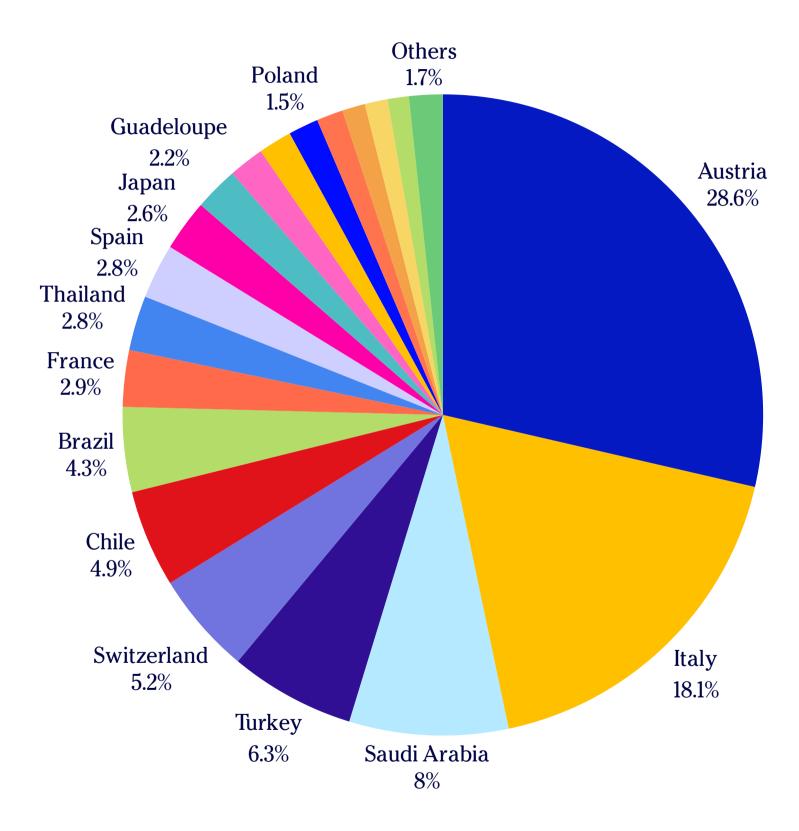

# LSI BRIGHTON

- Austria Italy Saudi Arabia Turkiye Switzerland
- Chile
- Brazil
- France
- Thailand
- Spain

| Japan                     |
|---------------------------|
| Guadeloupe                |
| Czech Republic            |
| Germany                   |
| Poland                    |
| Korea (South)             |
| Colombia                  |
| Taiwan                    |
| Russia                    |
| Others (15 nationalities) |
|                           |