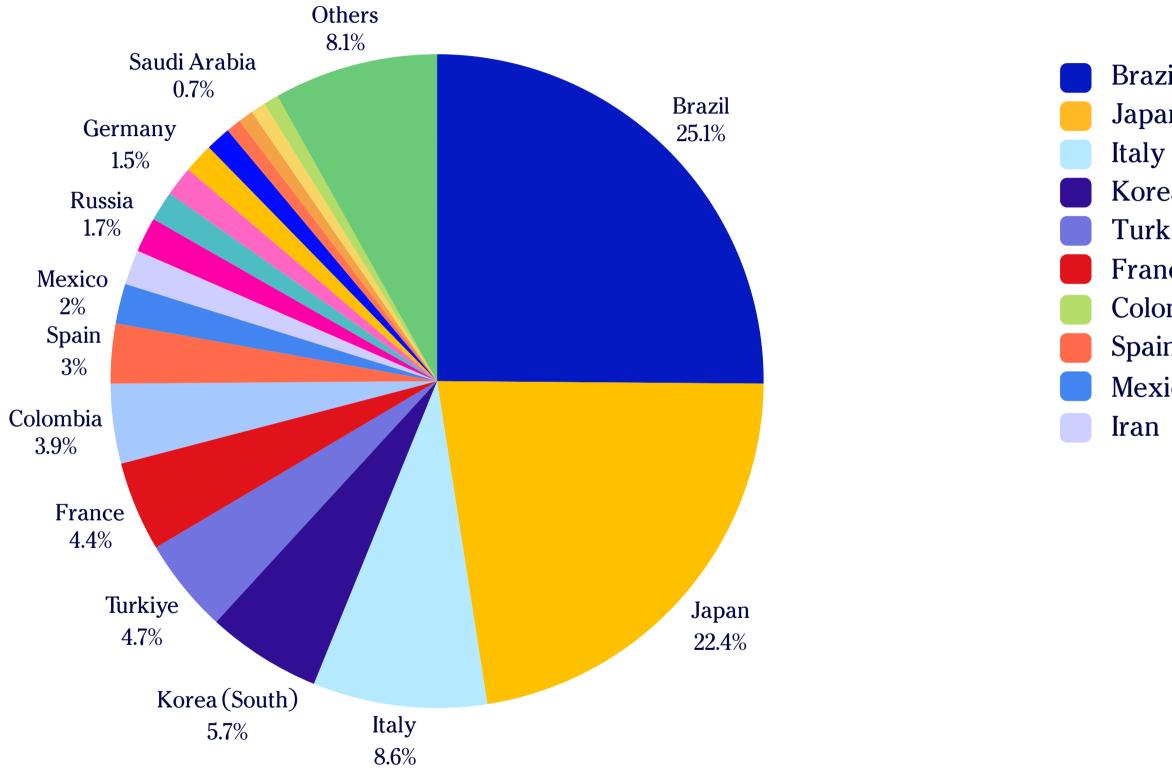

# **LSIBOSTON**

- Brazil Thailand Turkiye Colombia
- Japan
- Taiwan
- China
- Poland
- Mexico
- Ecuador

Saudi Arabia Russia Spain Germany Italy Peru Venezuela Panama Sweden Others (15 nationalities)

All LSI students in 2024 - Boston - USA