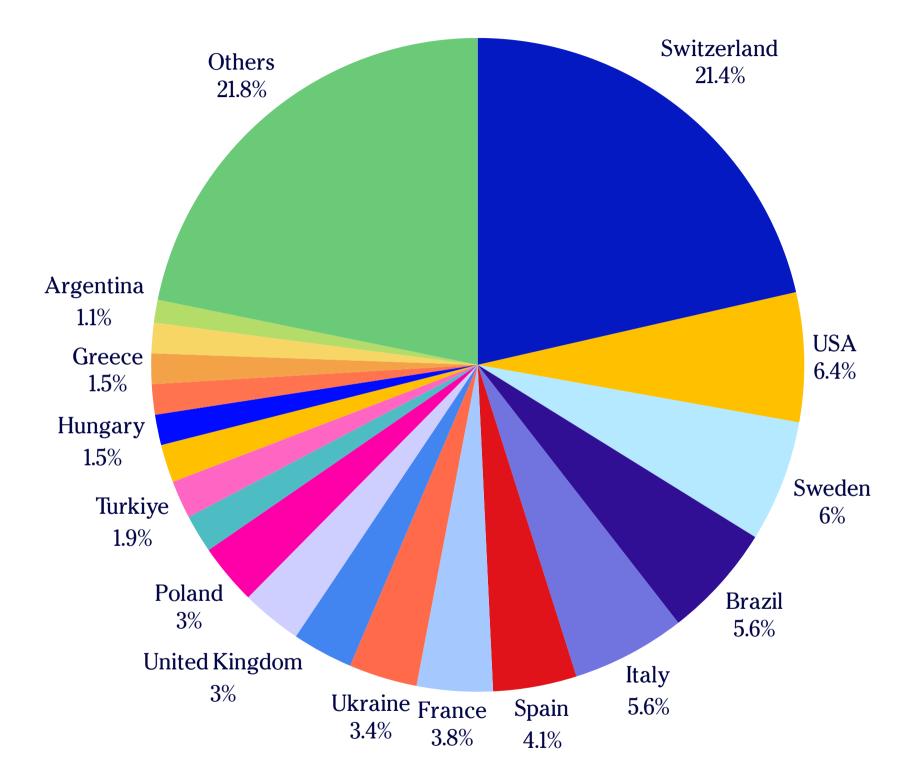

# LSI ZURICH

- Switzerland USA Sweden Brazil
- Spain
- France
- Ukraine
- Russia

Poland Thailand Turkiye Australia Hungary Colombia Greece Mexico Argentina Others (36 nationalities)