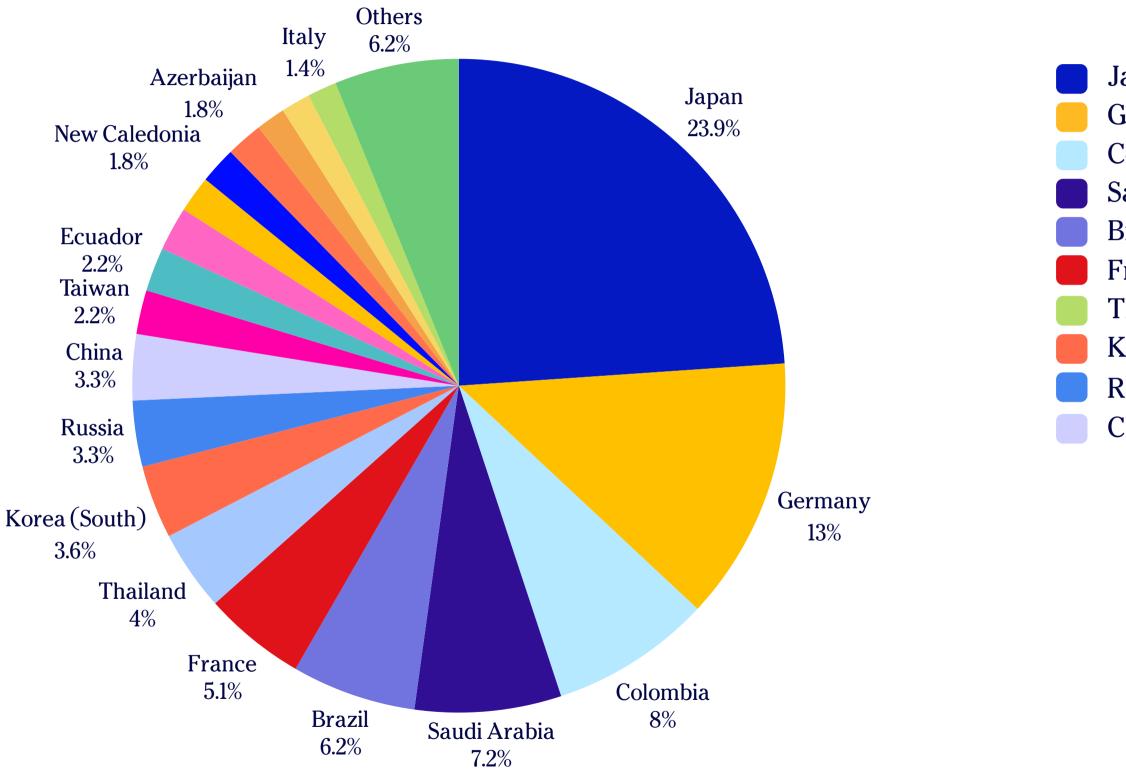

#### LSI BRISBANE

- Japan Germany Colombia Saudi Arabia Brazil
- France
- Thailand
- Korea (South)
- Russia
- China

Taiwan
Ecuador
Turkiye
New Caledonia
Spain
Azerbaijan
Chile
Congo
Italy
Others (16 nationalities)

All LSI students in 2024 - Brisbane - Australia