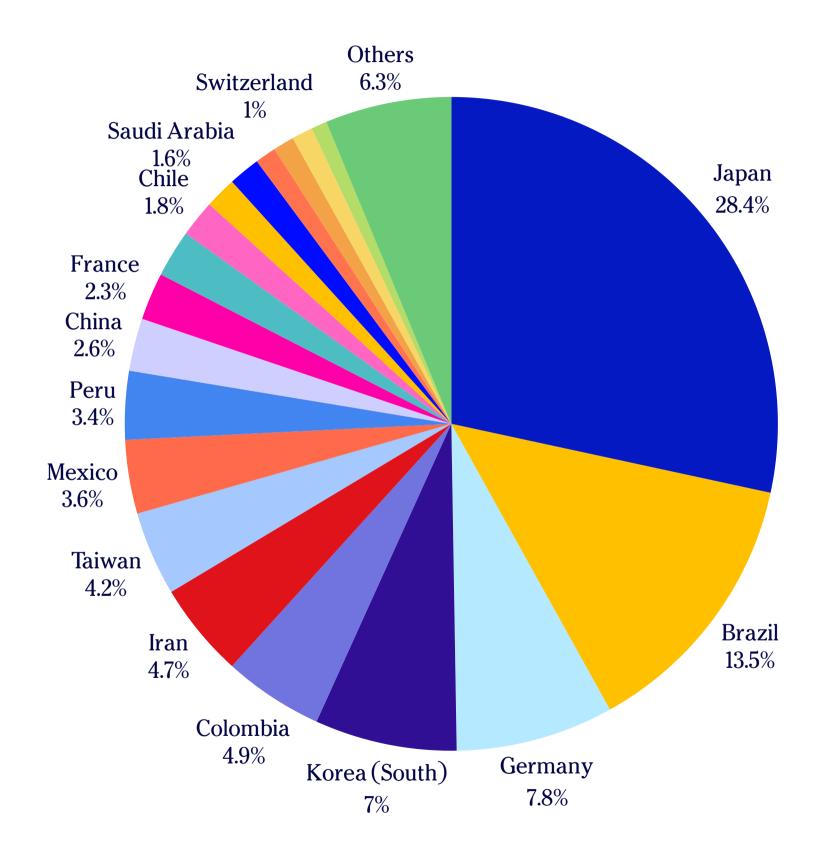

# LSI SAN DIEGO

Brazil China Saudi Arabia Japan Mexico Turkiye USA Korea (South) Colombia

| Kazakhstan                |
|---------------------------|
| Germany                   |
| Chile                     |
| Italy                     |
| Hungary                   |
| Taiwan                    |
| Switzerland               |
| Azerbaijan                |
| Pakistan                  |
| Others (10 nationalities) |
|                           |

All LSI students in **2024** - San Diego - USA