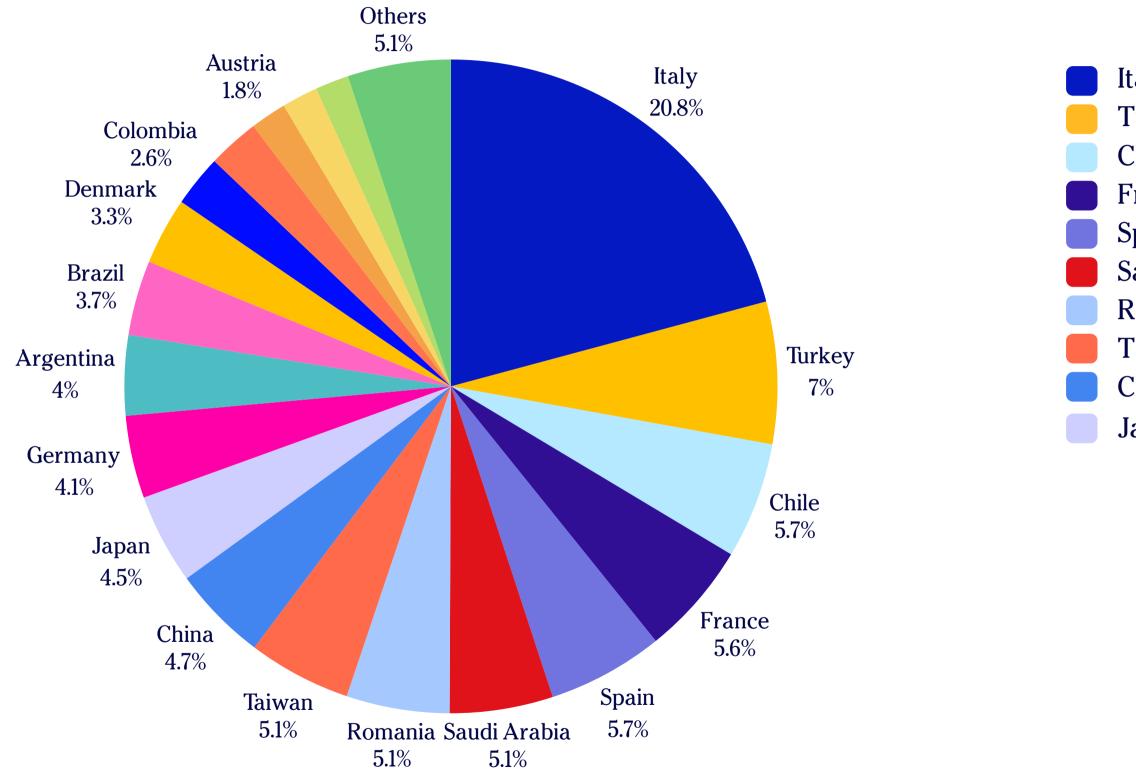

# **LSICAMBRIDGE**

- Italy
- Turkiye
- Chile
- France
- Spain
- Saudi Arabia
- Romania
- Taiwan
- China
- Japan

Germany Argentina Brazil Denmark Colombia Poland Austria Hungary Kazakhstan Others (27 nationalities)