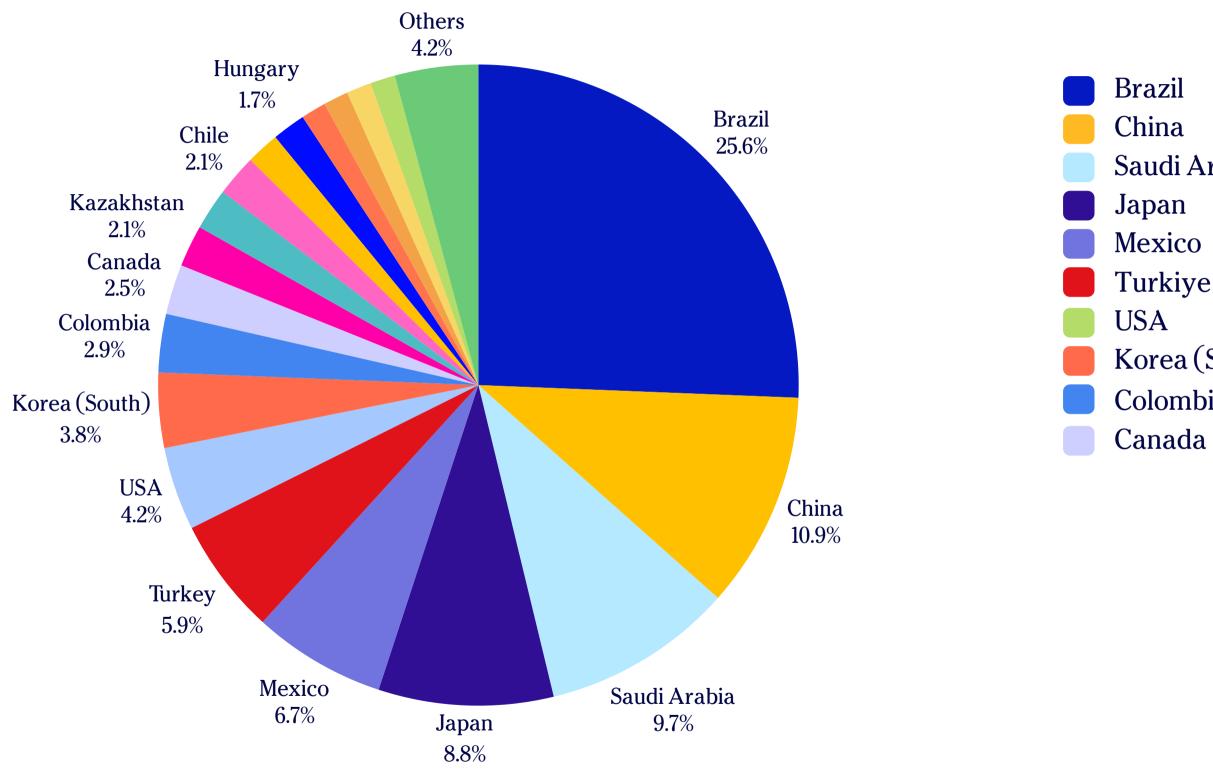

# LSI TORONTO

- Brazil Japan
- Korea (South)
- Turkiye
- France
- Colombia
- Spain
- Mexico
- Iran

Russia China Germany Taiwan Chile Saudi Arabia Poland Hong Kong Mongolia Others (21 nationalities)